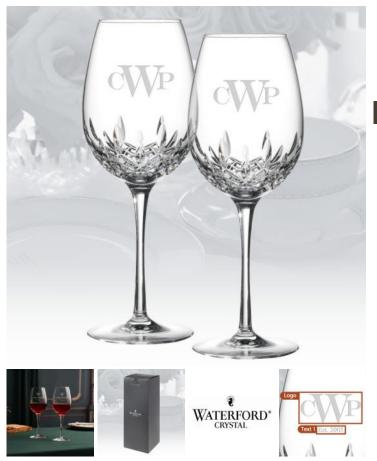

## Waterford Lismore Essence Red Wine Goblet Pair, 19oz

Material: Lead Crystal Personalizaiton Method: Sandblast Etch

| Size | SKU    | H x W x D                            | Wt (IBs) | Price    |
|------|--------|--------------------------------------|----------|----------|
| Pair | 210012 | 10-3/8" x 3-3/4"dia;<br>Base: 3-1/2" | 6.0      | \$230.00 |

## Description

This Waterford Lismore Essence Red Wine Goblet is an ideal gift for corporate promotion or celebration event or any personal gift giving occasions, Wedding & Anniversary, Valentine's Day, or Birthday with our Free engraving service for Personalization.