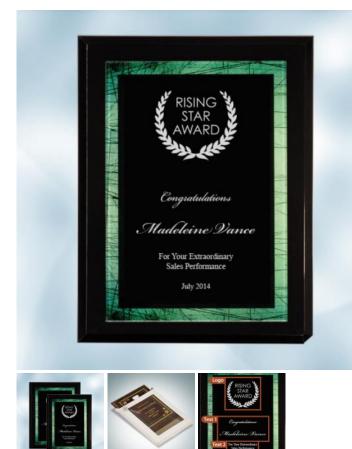

## High Gloss Blackwood Horiz./Verti. Plaque - Green Galaxy Acrylic Plate

Material: Acrylic, Wood Personalizaiton Method: Laser Engraving

| Size | SKU    | H x W x D                           | Wt (IBs) | Price   |
|------|--------|-------------------------------------|----------|---------|
| S    | 200251 | 10" x 8" x 7/8" / Plate<br>8" x 6"  | 2.0      | \$69.00 |
| L    | 200252 | 12" x 9" x 7/8" / Plate<br>10" x 7" | 3.0      | \$89.00 |

## Description

Recognize excellence or a milestone achievement in your group or office by giving this Green Galaxy Acrylic Black Wood Plaque, available in two graduated sizes. This plaque features a Black Acrylic plate with Green border attached on a High Gloss Black Wood plaque. The combination of these two materials create a unique and contemporary award perfect for any employee recognition or achievement occasion.