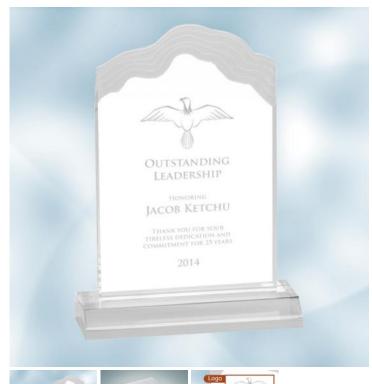

## Clear Frosted White Cap Edge Acrylic Award

Material: Acrylic

Personalizaiton Method: Laser Engraving

| Size | SKU    | H x W x D            | Wt (IBs) | Price    |
|------|--------|----------------------|----------|----------|
| S    | 200231 | 6-5/8" x 5" x 2"     | 1.0      | \$69.00  |
| M    | 200232 | 7-5/8" x 5-1/2" x 2" | 1.2      | \$89.00  |
| L    | 200233 | 8-5/8" x 6" x 2"     | 1.4      | \$109.00 |

## **Description**

This Clear Frosted White Cap Edge Acrylic Award is perfect for recognizing leadership in an organization. It features a frosted rugged top, which mimics a snowy mountain peak. This award presents a highly perceived value for a very economical price. Available in 3 graduated sizes.