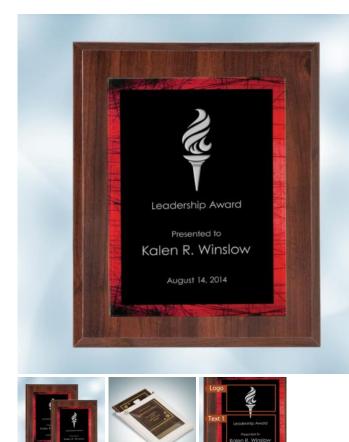

## Cherrywood Horiz./Verti. Plaque - Red Galaxy Acrylic Plate

Material: Acrylic, Wood Personalizaiton Method: Laser Engraving

| Size | SKU    | H x W x D                           | Wt (IBs) | Price   |
|------|--------|-------------------------------------|----------|---------|
| S    | 200141 | 10" x 8" x 7/8" / Plate<br>8" x 6"  | 3.5      | \$69.00 |
| L    | 200142 | 12" x 9" x 7/8" / Plate<br>10" x 7" | 4.5      | \$89.00 |

## Description

Recognize excellence or a milestone achievement in your group or office by giving this Red Galaxy Acrylic Plaque, available in two graduated sizes. This plaque features a Black Acrylic plate with Red border attached on a High Gloss Cherrywood plaque. The combination of these two materials create a unique and contemporary award perfect for any employee recognition or achievement occasion.