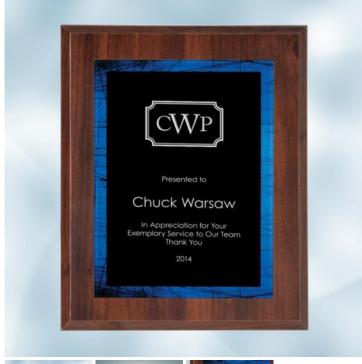

## Blue Galaxy Acrylic Plate on Cherrywood Horiz./Verti. Plaque

Material: Acrylic, Wood

Personalizaiton Method: Laser Engraving

| Size | SKU    | H x W x D                           | Wt (IBs) | Price   |
|------|--------|-------------------------------------|----------|---------|
| S    | 200121 | 10" x 8" x 7/8" / Plate<br>8" x 6"  | 3.5      | \$69.00 |
| L    | 200122 | 12" x 9" x 7/8" / Plate<br>10" x 7" | 4.5      | \$89.00 |

## **Description**

Recognize excellence or a milestone achievement in your group or office by giving this Blue Galaxy Acrylic Cherrywood Plaque, available in two graduated sizes. This plaque features a Black Acrylic Plate with Blue border attached on a High Gloss Cherrywood Plaque. The combination of these two materials create a unique and contemporary award perfect for any employee recognition or achievement occasion.