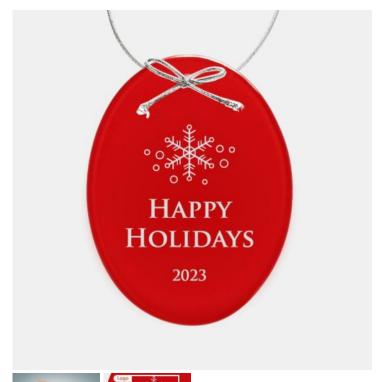

## **Red Oval Ornament**

Material: Jade Glass

Personalizaiton Method: Laser Engraving

| Size | SKU    | H x W x D      | Wt (IBs) | Price   |
|------|--------|----------------|----------|---------|
| NA   | 120750 | 3" x 3" x 1/8" | 0.5      | \$29.00 |

## **Description**

Create your own customized ornament with this Jade Glass Beveled Oval Ornament. Engrave a name, company logo, or choose from our selection of free artwork. Great gift for any special occasion! \*Proposition 65 WARNING: This Product contains Lead and/or Cadmium, chemicals known to the State of California to cause birth defects or other reproductive harm.