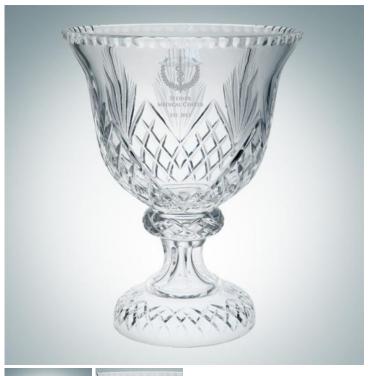

## **Revere Vase | Hand Cut**

Material: Lead Crystal

Personalizaiton Method: Sandblast Etch

| Size | SKU    | H x W x D                             | Wt (IBs) | Price    |
|------|--------|---------------------------------------|----------|----------|
| NA   | 110320 | 13" x 10" x 10", Base:<br>6-1/8" Dia. | 13.0     | \$459.00 |

## Description

This Lead Crystal Revere Vase features is often given in honor of excellence, recognition for achievements or simply as an exquisite home/office decoration. Ideal as a service anniversary award or for leaders in the organization. \*Made in Poland. \*Proposition 65 WARNING: This Product contains Lead and/or Cadmium, chemicals known to the State of California to cause birth defects or other reproductive harm.