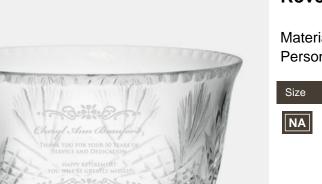

## **Revere Bowl | Hand Cut**

Material: Lead Crystal Personalizaiton Method: Sandblast Etch

| Size | SKU    | H x W x D                                      | Wt (IBs) | Price    |
|------|--------|------------------------------------------------|----------|----------|
| NA   | 110310 | 5-1/4" x 7-1/2" x<br>7-1/2", Base: 4-3/4" Dia. | 6.0      | \$259.00 |

## Description

This Revere Bowl is made of 24% Lead Crystal and features an elegant cut pattern along the body of the bowl. This type of award is often given in honor of excellence, recognition for achievements or simply as an exquisite home/office decoration. Ideal as a service anniversary award or for leaders in the organization. \*Made in Poland. \*Proposition 65 WARNING: This Product contains Lead and/or Cadmium, chemicals known to the State of California to cause birth defects or other reproductive harm.