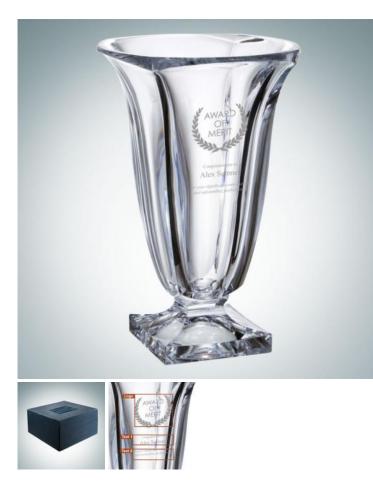

## Crystalite Magma Vase

Material: Lead-Free Crystal Personalizaiton Method: Sandblast Etch

| Size | SKU    | H x W x D                                  | Wt (IBs) | Price    |
|------|--------|--------------------------------------------|----------|----------|
| NA   | 180510 | 11" x 7-3/4" x 7-3/4",<br>Base: 4-3/4" Sq. | 10.0     | \$169.00 |

## Description

The machine made crystal Magma Vase features flowing lines and rock-solid foundations melding together to create a dramatic, yet functional design. The subtle creases are strategically placed to accentuate the beauty of the crystal via refraction, and make an overall balanced collection. \*No lead content; Made in Czech Republic using state-of-the-art, ecologically clean glass "@Crystalite"•. Safe to use for consumption. \*Minor air bubbles may be apparent and are expected with molten crystal products