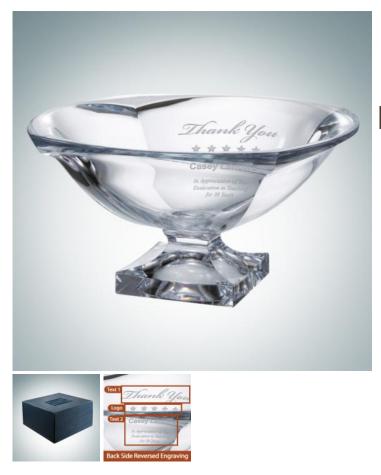

## **Crystalite Magma Bowl**

Material: Lead-Free Crystal Personalizaiton Method: Sandblast Etch

| Size | SKU    | H x W x D                                       | Wt (IBs) | Price    |
|------|--------|-------------------------------------------------|----------|----------|
| NA   | 180500 | 6-5/8" x 13-1/4" x<br>13-1/4", Base: 4-5/8" Sq. | 23.0     | \$189.00 |

## Description

The machine made crystal Magma Vase features flowing lines and rock-solid foundations melding together to create a dramatic, yet functional design. The subtle creases are strategically placed to accentuate the beauty of the crystal via refraction, and make an overall balanced collection. \*No lead content; Made in Czech Republic using state-of-the-art, ecologically clean glass "œCrystalite"•. Safe to use for consumption. \*Minor air bubbles may be apparent and are expected with molten crystal products \*Due to short curvature surface of the bowl, for better legibility of your personalization, the reversed engraving is done on the back side to be read from the top angle.