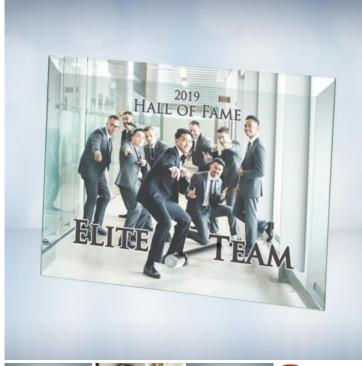

## **Color Photo Imprinted Beveled Horizontal Rectangle Jade Glass Plaque**

Material: Jade Glass, Metal

Personalizaiton Method: Color Photo Imprint

| Size | SKU     | H x W x D       | Wt (IBs) | Price   |
|------|---------|-----------------|----------|---------|
| S    | 120151D | 5" x 7" x 1/8"  | 1.5      | \$49.00 |
| M    | 120152D | 6" x 8" x 1/8"  | 2.0      | \$59.00 |
| L    | 120153D | 7" x 10" x 1/8" | 4.0      | \$65.00 |

## **Description**

The 3/16" thick Color Photo Imprinted Jade Glass Beveled Horizontal Rectangle Plaque with Aluminum Pole is an excellent personalized award or gift for any memorable occasions. This personalized plaque with the full color photo image and verbiage imprinted will let the recipient feel appreciated and treasure it forever. The aluminum pole is hand screwed in for the plaque to stand free. Personalize this award using our free color imprinting service.