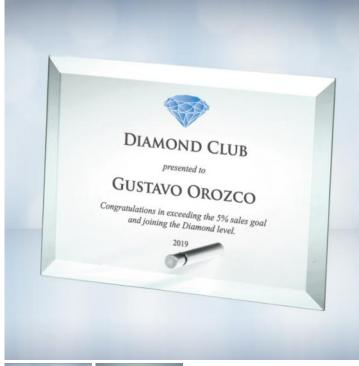

## **Color Imprinted Jade Beveled Horizontal Rectangle Glass With Silver Pin**

Material: Jade Glass, Metal

Personalizaiton Method: Color Imprint

| Size | SKU     | H x W x D       | Wt (IBs) | Price   |
|------|---------|-----------------|----------|---------|
| S    | 120151C | 5" x 7" x 1/8"  | 1.5      | \$45.00 |
| M    | 120152C | 6" x 8" x 3/16" | 2.0      | \$55.00 |
| L    | 120153C | 7" x 10" x 1/8" | 2.5      | \$65.00 |

## **Description**

This fine collection is hand polished and beveled to achieve the finest quality obtainable and offers a large imprint area for color company logo and recognition verbiage. Give this award to recognize leadership and dedication. Personalize this award using our free color imprinting service.