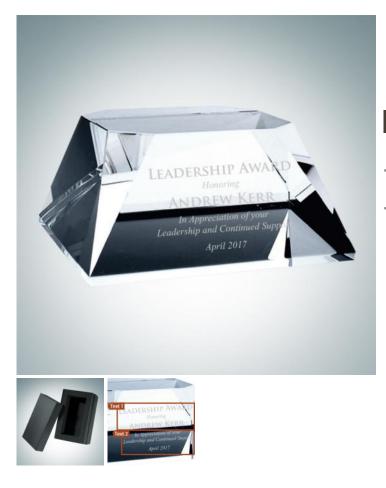

## **Crystal Base - Slant Beveled**

Material: Optical Crystal Personalizaiton Method: Sandblast Etch

| Size | SKU  | H x W x D                               | Wt (IBs) | Price   |
|------|------|-----------------------------------------|----------|---------|
| S    | CB51 | 2" x 4" x 4"; Top: 3"sq.                | 3.0      | \$49.00 |
| Μ    | CB52 | 2" x 4-1/2" x 4-1/2";<br>Top: 3-1/2"sq. | 3.5      | \$59.00 |
| L    | CB53 | 2" x 5" x 5"; Top: 4" Sq                | 5.0      | \$65.00 |

## Description

This Optical Crystal Base is an Optional Add-On designed to give Towers and Globes a higher perceived value. The base provides additional room to accommodates additional engraving. Pricing includes UV Bonding the award to the base, as well as a gift box for the attached award set. \*Blank (No Personalization) are Not available to order without the top piece. \*White Cardboard Box for the base itself; Gift Box is included only when the top piece is ordered along with this base.