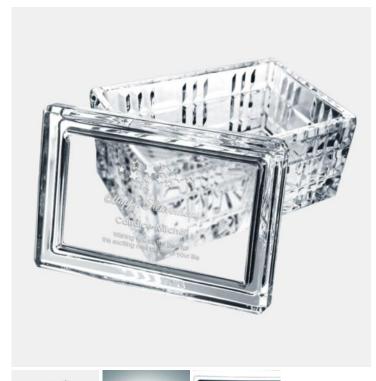

## Majestic Crystal Box - Rectangle | Hand Cut

Material: Lead Crystal

Personalizaiton Method: Sandblast Etch

| Size | SKU    | H x W x D        | Wt (IBs) | Price    |
|------|--------|------------------|----------|----------|
| NA   | 110290 | 3" x 5" x 3-1/2" | 2.4      | \$109.00 |

## Description

This Majestic Crystal Box is made of 24% Lead Crystal and features a lid with deep cuts. This type of functional keepsake is often given in honor of excellence, recognition for achievements, appreciation or simply as an exquisite home/office decoration. Ideal as a service anniversary executive gift or retirement gift. \*Made in Poland. \*Proposition 65 WARNING: This Product contains Lead and/or Cadmium, chemicals known to the State of California to cause birth defects or other reproductive harm.