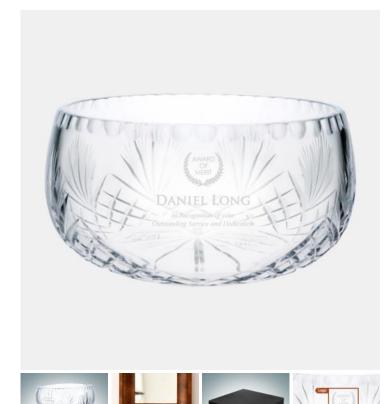

## **Lexington Bowl | Hand Cut**

Material: Lead Crystal

Personalizaiton Method: Sandblast Etch

| Size | SKU    | HxWxD                              | Wt (IBs) | Price    |
|------|--------|------------------------------------|----------|----------|
| NA   | 110250 | 4-1/2" x 8" x 8", Base:<br>4" Dia. | 9.0      | \$249.00 |

## **Description**

This Lexington Bowl is made of 24% Lead Crystal and features an elegant cut pattern along the body of the bowl. This type of award is often given in honor of excellence, recognition for achievements or simply as an exquisite home/office decoration. Ideal as a service anniversary award or for leaders in the organization. \*Made in Poland. \*Proposition 65 WARNING: This Product contains Lead and/or Cadmium, chemicals known to the State of California to cause birth defects or other reproductive harm.