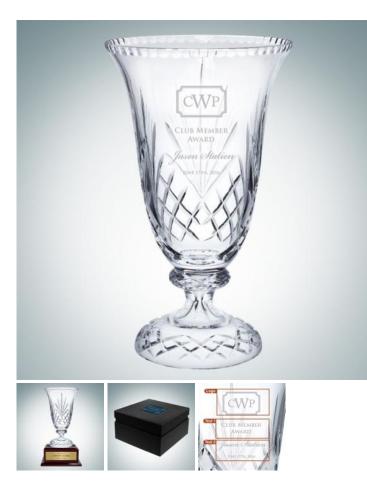

## Grand Victoria Vase | Hand Cut

Material: Lead Crystal Personalizaiton Method: Sandblast Etch

| Size | SKU    | H x W x D                       | Wt (IBs) | Price    |
|------|--------|---------------------------------|----------|----------|
| NA   | 110220 | 14" x 8" x 8", Base: 6"<br>Dia. | 12.0     | \$479.00 |

## Description

This Grand Victoria Vase is made of 24% Lead Crystal and is often given in honor of excellence, recognition for achievements or simply as an exquisite home/office decoration. Ideal as a service anniversary award or an executive gift for leaders in the organization. \*Made in Czech Republic \*Proposition 65 WARNING: This Product contains Lead and/or Cadmium, chemicals known to the State of California to cause birth defects or other reproductive harm.