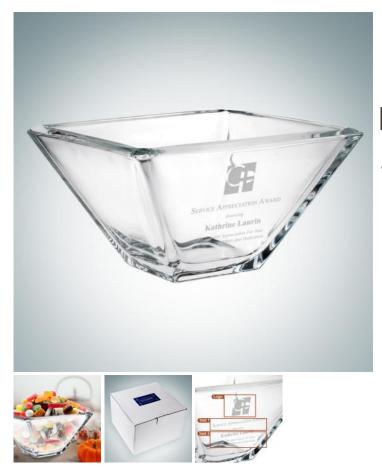

## Ducale Bowl

Material: Molten Glass Personalizaiton Method: Sandblast Etch

| Size | SKU    | H x W x D                                     | Wt (IBs) | Price   |
|------|--------|-----------------------------------------------|----------|---------|
| S    | 180301 | 3-5/8" x 5-1/2" x<br>5-1/2", Base: 2-1/4" Sq. | 5.0      | \$39.00 |
| Μ    | 180302 | 4-1/4" x 7-3/4" x<br>7-3/4", Base: 3" Sq.     | 7.0      | \$59.00 |

## Description

The Ducale Bowl is a simple yet elegant piece to be given in recognition of great accomplishments. \*Minor air bubbles may be apparent and are expected with molten glass products. \*Lead-free; Dishwasher Safe; Made in Italy.