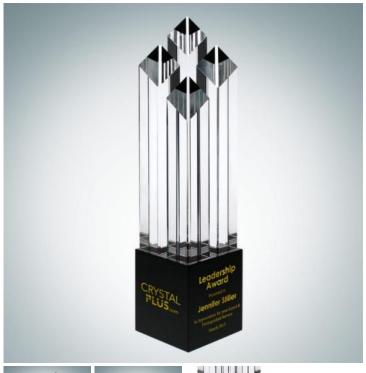

## **Allegiance Diamond Tower**

Material: Optical Crystal

Personalizaiton Method: Sandblast Etch

| Size | SKU    | H x W x D                    | Wt (IBs) | Price    |
|------|--------|------------------------------|----------|----------|
| S    | 102421 | 10-1/2" x 3-5/8" x<br>3-5/8" | 5.0      | \$169.00 |
| M    | 102422 | 12" x 3-5/8" x 3-5/8"        | 6.0      | \$179.00 |
| L    | 102423 | 13" x 3-5/8" x 3-5/8"        | 7.0      | \$199.00 |
| XL   | 102424 | 14" x 3-5/8" x 3-5/8"        | 7.5      | \$219.00 |

## **Description**

This Optical Allegiance Diamond Tower Award takes recognition to the highest level. A combination of 4 optical diamond towers atop a black crystal base creates a classic look with everlasting value. We strongly suggest this first class corporate award when a simple thank you just is not enough. \*Color fill engraving option shown on the black crystal base requires additional charge. \*The engraving shown on the multiple locations incurs additional location engraving charge (per piece): \$10.00(G) per location.