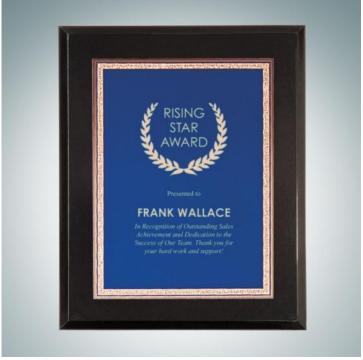

## **Description**

Recognize excellence or a milestone achievement in your group or office by giving this High Gloss Solid Blackwood Wall Plaque, available in three graduated sizes; vertical or horizontal wall hanging. Customize this plaque by engraving a name, company logo, or personal message on the blue victory metal Plate. Wood Plaque: High Gloss Solid Blackwood Plaque Plate: Blue/ Gold Brass Plated Steel Engraving Method/ Color: Laser Engraved in Gold Production Time: 2-3 business days after artwork approval for less than 10pcs