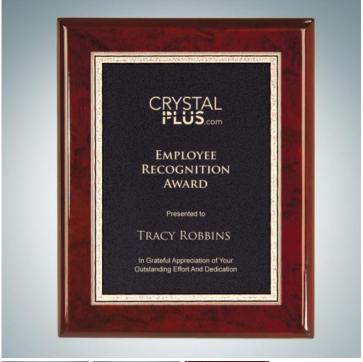

## **Description**

Recognize excellence or a milestone achievement in your group or office by giving this Rosewood Piano Finish Royal Wall Plaque, available in three graduated sizes; vertical or horizontal wall hanging. Customize this plaque by engraving a name, company logo, or personal message on the Black Starburst Plate. Wood Plaque: Rosewood Piano Finish Plate: Black/Gold Brass Plated Steel Engraving Method/ Color: Laser Engraved in Gold Production Time: 2-3 business days after artwork approval for less than 20pcs