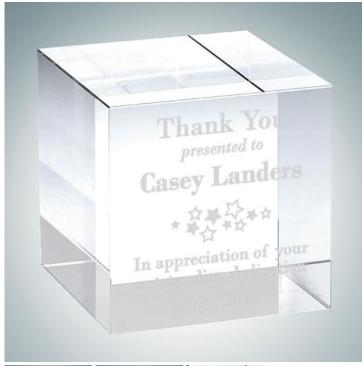

## **Straight Cube Paperweight**

Material: Optical Crystal

Personalizaiton Method: Laser Engraving

| Size | SKU    | H x W x D                | Wt (IBs) | Price   |
|------|--------|--------------------------|----------|---------|
| S    | 102381 | 2" x 2" x 2"             | 2.0      | \$29.00 |
| M    | 102382 | 2-3/8" x 2-3/8" x 2-3/8" | 2.5      | \$39.00 |
| L    | 102383 | 3-1/8" x 3-1/8" x 3-1/8" | 3.3      | \$69.00 |

## **Description**

This Optical Crystal Straight Cube Paperweight is a perfect gift for corporate promotions or any other memorable occasion. It's a simple yet functional gift that can be personalized with the recipient's name or company logo.