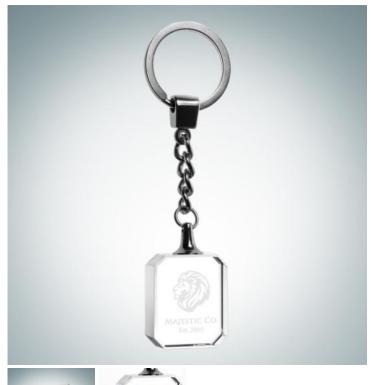

## **Tile Treasure Keychain**

Material: Optical Crystal, Metal

Personalizaiton Method: Sandblast Etch

| Size | SKU    | H x W x D              | Wt (IBs) | Price   |
|------|--------|------------------------|----------|---------|
| NA   | 102333 | 1-1/4" x 1-1/4" x 1/2" | 1.0      | \$29.00 |

## **Description**

An optimal gift for any occasion, this Tile Treasure Keychain has fine beveled edges that make it a true piece of art to allow a personalized message to go anywhere. Perfect gift for Birthdays, Weddings, Anniveraries, and Valentine's Day. Engrave a couple's initials, a memorable date, or a simple "I Love You" using our free personalization service!