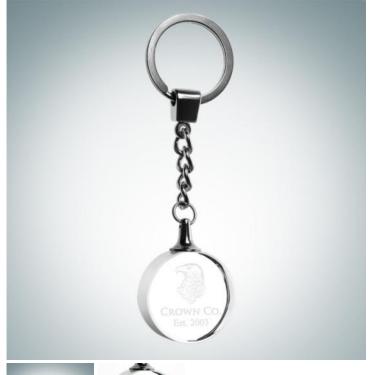

## **Circle Treasure Keychain**

Material: Optical Crystal, Metal

Personalizaiton Method: Sandblast Etch

| Size | SKU    | H x W x D              | Wt (IBs) | Price   |
|------|--------|------------------------|----------|---------|
| NA   | 102332 | 1-1/8" x 1-1/8" x 1/2" | 1.0      | \$29.00 |

## **Description**

An optimal gift for any occasion, this Circle Treasure Keychain has fine beveled edges that make it a true piece of art to allow a personalized message to go anywhere. Perfect gift for Birthdays, Weddings, Anniveraries, and Valentine's Day. Engrave a couple's initials, a memorable date, or a simple "I Love You" using our free personalization service!