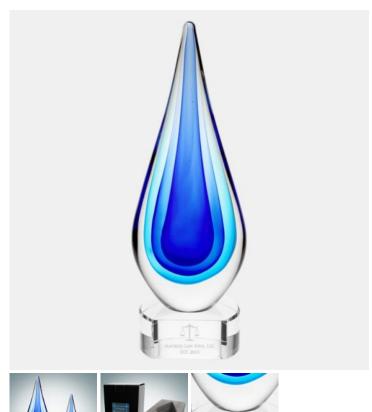

## **Art Glass Blue Teardrop Award**

Material: Mouth Blown Glass, Optical Crystal Personalizaiton Method: Sandblast Etch

| Size | SKU    | H x W x D                    | Wt (IBs) | Price    |
|------|--------|------------------------------|----------|----------|
| S    | 170081 | 8" x 3" x 2-1/4"             | 4.0      | \$109.00 |
| L    | 170082 | 12-1/2" x 4-1/2" x<br>3-3/8" | 13.0     | \$149.00 |

## **Description**

This Art Glass Blue Teardrop Award has Many Layers of Color to Evoke Stirring Emotions, and Absolutely Glows Under Light. With an Optic Crystal Base, the Blue Teardrop Makes a Bold and Stylish Statement in Two Sizes. It is Truly a Unique Award, Ideal for Any Recognition Occasion. \*Minor bubbles, flaw lines or size/shape/color variation between each piece are considered acceptable due to the nature of the mouth blown manufacturing process.