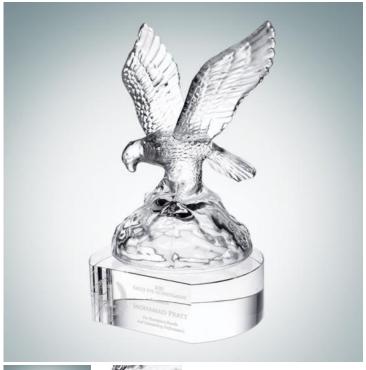

## **Soaring Eagle - Clear Crystal Base**

Material: Molten Glass, Optical Crystal Personalizaiton Method: Sandblast Etch

| Size | SKU    | H x W x D                | Wt (IBs) | Price    |
|------|--------|--------------------------|----------|----------|
| NA   | 140202 | 9-3/4" x 6-1/8" x 5-1/2" | 11.0     | \$159.00 |

## **Description**

When leadership and courage far exceed the norm, honor the recipient with the Soaring Eagle Award. It is sure to send a soaring compliment. It also can be given at any sports championship to recognize excellent performance. \*Minor bubbles, flaw lines or size/shape variation are considered acceptable due to the nature of the molten manufacturing process. Eagle and Crystal Base are attached. \*Dimensional weight applied