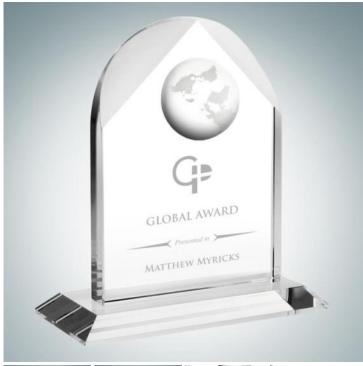

## **Distinguished Globe Arch**

Material: Optical Crystal

Personalizaiton Method: Sandblast Etch

| Size | SKU    | H x W x D                | Wt (IBs) | Price    |
|------|--------|--------------------------|----------|----------|
| S    | 102181 | 6" x 5-1/2" x 2-1/2"     | 4.5      | \$109.00 |
| M    | 102182 | 7-1/2" x 5-1/2" x 2-1/2" | 4.7      | \$119.00 |
| L    | 102183 | 9" x 5-1/2" x 2-1/2"     | 5.2      | \$129.00 |

## **Description**

Recognize excellence or a milestone achievement in your group or office by giving this Optical Crystal Distinguished Globe Arch Award. Customize it by engraving a name, company logo, or personal message using our free personalization service!