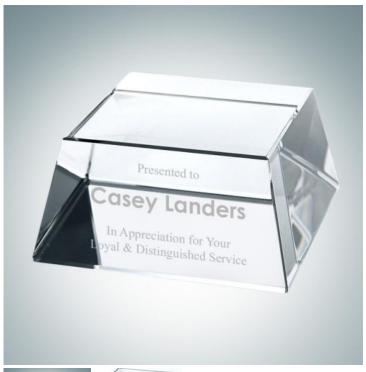

## **Crystal Base - 4 Side Slant**

Material: Optical Crystal

Personalizaiton Method: Sandblast Etch

| Size | SKU  | H x W x D                      | Wt (IBs) | Price   |
|------|------|--------------------------------|----------|---------|
| NA   | CB65 | 2" x 4" x 4"; Top:<br>3-1/4"sq | 2.6      | \$39.00 |

## **Description**

Place your coveted award above this Optional Base for optimal display. This base also accommodates additional engraving and comes in a Gift Box. \*Blank (No Personalization) are Not available to order without the top piece. \*White Cardboard Box for the base itself; Gift Box is included only when the top piece is ordered along with this base.