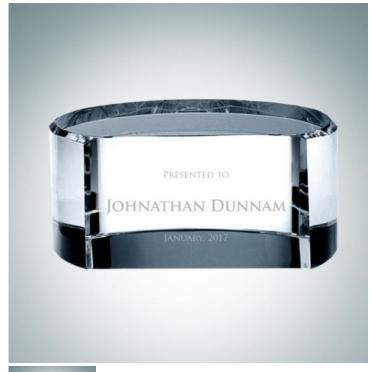

## **Crystal Base - Rounded Edge**

Material: Optical Crystal

Personalizaiton Method: Sandblast Etch

| Size | SKU    | HxWxD                                      | Wt (IBs) | Price   |
|------|--------|--------------------------------------------|----------|---------|
| NA   | CB1011 | 1-5/8" x 4" x 3-3/8" /<br>Top: 3-3/8" x 4" | 3.0      | \$49.00 |

## **Description**

This Optical Crystal Base is an Optional Add-On designed to give Towers and Globes a higher perceived value. The base provides additional room to accommodates additional engraving. \*Pricing includes UV Bonding the award to the base, as well as a gift box for the attached award set. \*Blank (No Personalization) are Not available to order without the top piece. \*White Cardboard Box for the base itself; Gift Box is included only when the top piece is ordered along with this base.