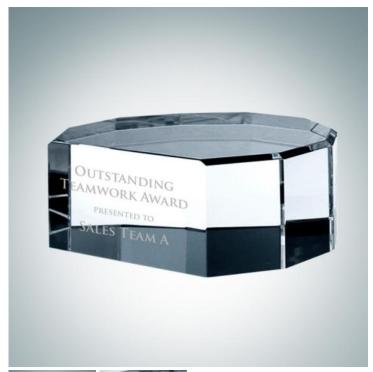

## **Crystal Base - Multi Beveled**

Material: Optical Crystal

Personalizaiton Method: Sandblast Etch

| Size | SKU    | HxWxD                                          | Wt (IBs) | Price   |
|------|--------|------------------------------------------------|----------|---------|
| NA   | CB1010 | 1-5/8" x 4" x 3-3/8" /<br>Top: 3-3/8" x 3-7/8" | 3.0      | \$49.00 |

## **Description**

This Optical Crystal Base is an Optional Add-On designed to give Towers and Globes a higher perceived value. The base provides additional room to accommodates additional engraving. \*Pricing includes UV Bonding the award to the base, as well as a gift box for the attached award set. \*Blank (No Personalization) are Not available to order without the top piece. \*White Cardboard Box for the base itself; Gift Box is included only when the top piece is ordered along with this base.