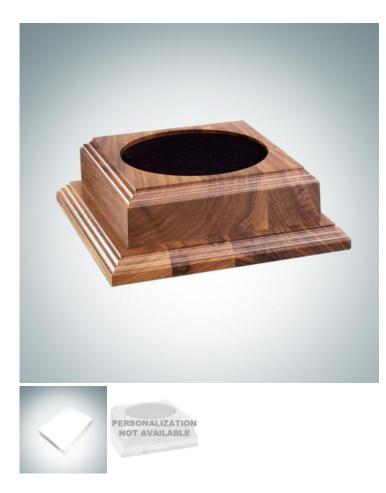

## Walnut Wood Base

Material: Wood Personalizaiton Method: Not Engravable

| Size | SKU   | H x W x D                                        | Wt (IBs) | Price   |
|------|-------|--------------------------------------------------|----------|---------|
| S    | AWB01 | 2-1/2" x 7-1/2" x<br>7-1/2"/Top Felt: 4-1/2"Dia. | 5.0      | \$49.00 |
| Μ    | AWB02 | 2-1/2" x 8" x 8"/ Top<br>Felt: 5"Dia.            | 6.0      | \$69.00 |
| L    | AWB03 | 2-1/2" x 9" x 9", Top<br>Felt: 6"Dia.            | 7.0      | \$79.00 |
| XL   | AWB04 | 2-1/2" x 12" x 12"/Top<br>Felt: 8-1/4"Dia.       | 8.0      | \$89.00 |

## Description

This American Walnut Display base has a soft velvet top making it ideal for displaying crystal and glass vases. This walnut base is not engraveable and is intended for display purposes. \* When selecting your optional base, we recommend sizing up for the top felt diameter. Due to the nature of mouth-blown manufactured crystal, the base sizes of some of our crystal pieces may vary slightly. To ensure a proper fit, please select the base whose top felt diameter is the next size up from the base size of your crystal piece (rather than smaller or exact fit).