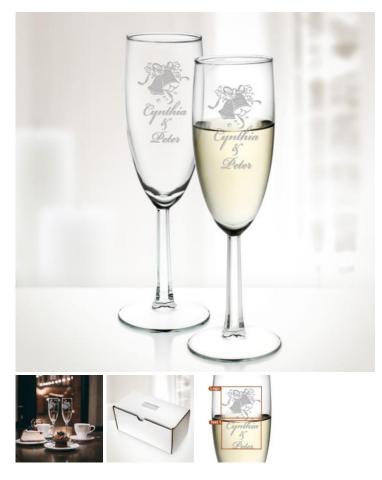

## Champagne Flute Pair, 8oz

Material: Molten Glass Personalizaiton Method: Laser Engraving

| Size | SKU    | H x W x D                       | Wt (IBs) | Price   |
|------|--------|---------------------------------|----------|---------|
| Pair | 180010 | 7-5/8" x 2"dia; Base:<br>2-1/2" | 4.0      | \$35.00 |

## Description

This Champagne Flute Pair, 8oz is an ideal gift for corporate promotion or celebration event or any personal gift giving occasions, Wedding & Anniversary, Valentine's Day, or Birthday with our free personalization and engraving services. \* Molten glass/crystal; no lead content | Handmade in U.S.A