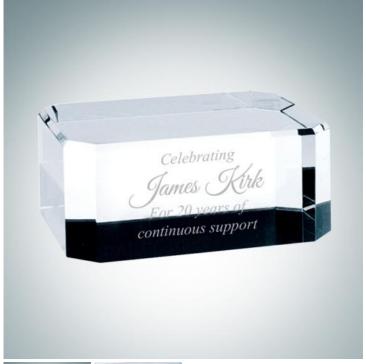

## **Crystal Base - Rectangle**

Material: Optical Crystal

Personalizaiton Method: Sandblast Etch

| Size | SKU    | HxWxD                              | Wt (IBs) | Price   |
|------|--------|------------------------------------|----------|---------|
| NA   | CB1009 | 1-5/8" x 4" x 3" / Top:<br>3" x 4" | 3.0      | \$39.00 |

## Description

This Optical Crystal Base is an Optional Add-On designed to give Towers and Globes a higher perceived value. The base provides additional room to accommodates additional engraving. \*Pricing includes UV Bonding the award to the base, as well as a gift box for the attached award set. \*Blank (No Personalization) are Not available to order without the top piece. \*White Cardboard Box for the base itself; Gift Box is included only when the top piece is ordered along with this base.