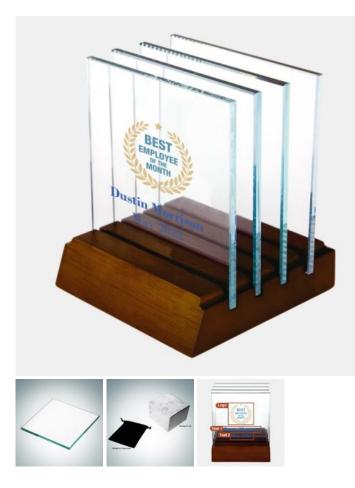

## **Color Imprinted Square Glass Coaster**

Material: Jade Glass, Wood Personalizaiton Method: Color Imprint

| Size   | SKU     | H x W x D                     | Wt (IBs) | Price   |
|--------|---------|-------------------------------|----------|---------|
| Single | 120371C | 3/16" x 4" x 4"               | 0.5      | \$29.00 |
| Set    | 120372C | (4pc) 4-3/4" x 4" x<br>3-3/4" | 2.0      | \$89.00 |

## Description

Our unique personalized Square Glass Coaster expresses your sentiment and adds a personal touch! We artfully directly printed your personal heartfelt message along with any artwork provided in full color, ideal gift for corporate promotion or celebration event. \*Single coasters are packed in a black velvet pouch. Set of 4 coasters are packed in a cardboard gift box and includes a Walnut Display Base.