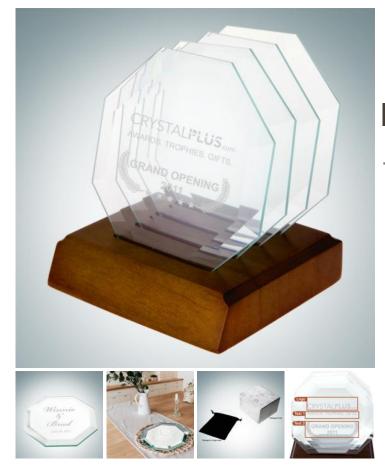

## **Octagon Jade Glass Coaster**

Material: Jade Glass Personalizaiton Method: Laser Engraving

| Size   | SKU    | H x W x D                     | Wt (IBs) | Price   |
|--------|--------|-------------------------------|----------|---------|
| Single | 120381 | 4-1/8" x 4" x 4"              | 0.5      | \$25.00 |
| Set    | 120382 | (4pc) 4-3/4" x 4" x<br>3-3/4" | 1.5      | \$79.00 |

## Description

This Beveled Octagon Jade Glass Coaster is a perfect gift for any occasion, professional or personal. \*Single coasters are packed in a black velvet pouch. \*Set of 4 coasters are packed in a cardboard gift box and includes a Walnut Display Base.