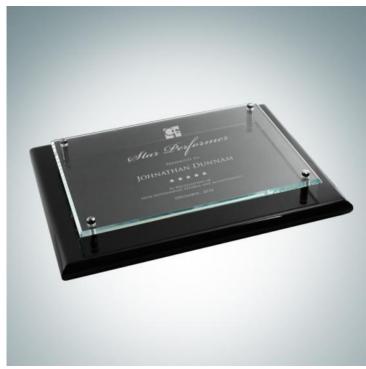

## Floating Glass Plate on Premium Piano Finished Horiz./Verti. Blackwood Plaque

Material: Clear Glass, Wood

Personalizaiton Method: Laser Engraving

| Size | SKU    | HxWxD                                           | Wt (IBs) | Price    |
|------|--------|-------------------------------------------------|----------|----------|
| S    | 160021 | 8" x 10" x 1-1/4" /<br>Glass: 6" x 8"           | 4.0      | \$109.00 |
| M    | 160022 | 9" x 12" x 1-1/4" /<br>Glass: 7" x 10"          | 8.0      | \$129.00 |
| L    | 160023 | 10-1/2" x 13" x 1-1/4" /<br>Glass: 8-1/2" x 11" | 10.0     | \$139.00 |

## Description

Recognize excellence or a milestone achievement in your group or office by giving this Premium Solid Blackwood Piano Finish Wood Plaque. Perfect award to recognize leadership, hard work, and utmost dedication throughout the years. Customize this plaque by engraving a name, company logo, or personal message on the glass. This plaque can be hung vertically, horizontally, or displayed on a desktop with the u-shaped stand included. Plaque: Solid Black Wood Piano Finished, 3/8" Thick Plate: 3/16" Thick, Clear Glass Engraving Method: Sandblast Etch