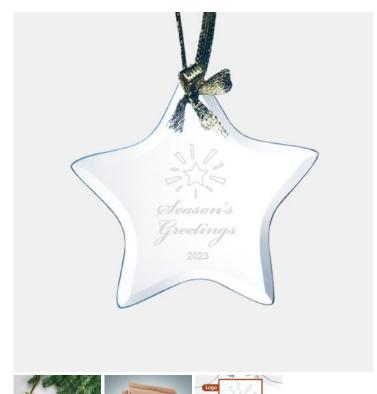

## **Jade Beveled Star Ornament**

Material: Jade Glass

Personalizaiton Method: Laser Engraving

| Size | SKU    | H x W x D              | Wt (IBs) | Price   |
|------|--------|------------------------|----------|---------|
| NA   | 120590 | 3-3/4" x 3-3/4" x 1/8" | 0.5      | \$29.00 |

## **Description**

Create your own customized ornament with this Jade Glass Beveled Star Ornament. Engrave a name, company logo, or choose from our selection of free artwork. Great gift for any special occasion! Our unique personalized Star Ornament expresses your sentiment and adds a personal touch to her display shelf or desk! We artfully engrave your personal heartfelt message along with any artwork you choose from our Free Artwork Selection. Whether she is your Mom, Grandma, Nana or Aunt - she�ll love this gift and will treasure it every day!