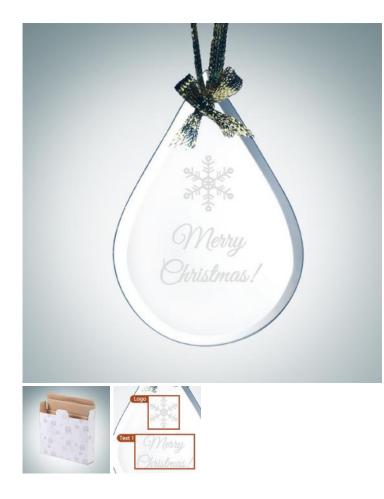

## Jade Beveled Teardrop Ornament

Material: Jade Glass Personalizaiton Method: Laser Engraving

| Size | SKU    | H x W x D              | Wt (IBs) | Price   |
|------|--------|------------------------|----------|---------|
| NA   | 120550 | 3-3/4" x 2-5/8" x 1/8" | 0.5      | \$29.00 |

## Description

Create your own customized ornament with this Jade Glass Beveled Teardrop Ornament. Engrave a name, company logo, or choose from our selection of free artwork. Great gift for any special occasion! \*The bevel and reversed engraving are on the back side of the piece for optimal reflective effect.