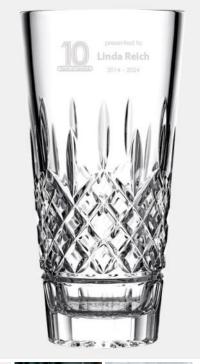

## **Waterford Lismore Vase**

Material: Lead-Free Crystal

Personalizaiton Method: Sandblast Etch

| Size | SKU    | H x W x D                      | Wt (IBs) | Price    |
|------|--------|--------------------------------|----------|----------|
| S    | 211311 | 8" x 4" dia; Base: 2-1/2       | 8.0      | \$325.00 |
| M    | 211312 | 10" x 5" dia; Base:<br>3-1/4"  | 11.0     | \$650.00 |
| L    | 211313 | 12" x 16" dia; Base:<br>3-3/4" | 18.0     | \$825.00 |

## **Description**

This Waterford Lismore Vase is an ideal gift for any corporate promotions, celebration events, or personal gift giving occasions, including Wedding & Anniversary, Valentine's Day, or Birthday, with our free personalization and engraving services.