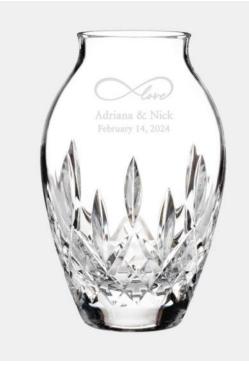

## Pre-Designed Love Infinity Waterford Giftology Lismore Candy Bud Vase

Material: Lead Crystal Personalizaiton Method: Pre-Designed Art

| Size | SKU      | H x W x D                        | Wt (IBs) | Price    |
|------|----------|----------------------------------|----------|----------|
| NA   | 210370V1 | 5" x 3-1/2" dia; Base:<br>1-7/8" | 4.0      | \$135.00 |

## Description

This Pre-Designed Love Infinity Waterford Giftology Lismore Candy Bud Vase is an ideal gift for any love and romantic celebration events or personal gift giving occasions, including Valentine's Day, Birthdays, Engagements Wedding and Anniversaries, with our free personalization and high-quality engraving services.