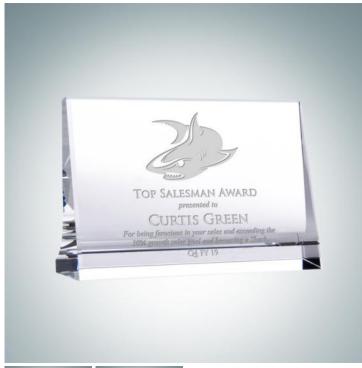

## **Horizontal Curved Back Plaque**

Material: Optical Crystal

Personalizaiton Method: Sandblast Etch

| Size | SKU    | H x W x D         | Wt (IBs) | Price    |
|------|--------|-------------------|----------|----------|
| S    | 100891 | 3" x 5" x 1-3/16" | 2.0      | \$99.00  |
| M    | 100892 | 4" x 6" x 1-1/2"  | 2.5      | \$119.00 |
| L    | 100893 | 5" x 7" x 1-1/2"  | 3.5      | \$139.00 |

## **Description**

Recognize excellence or a milestone achievement in your group or office by giving this Optical Crystal Curved-Back Plaque. Customize this plaque by engraving a name, company logo, or personal message using our free personalization service!