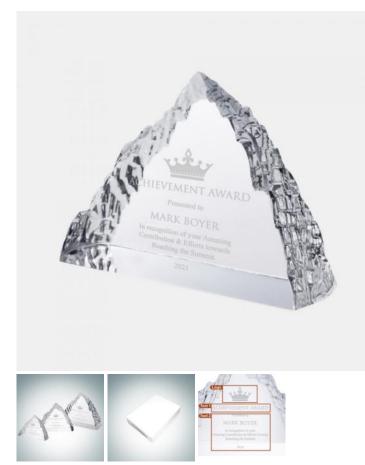

## **Peak Iceberg Award**

Material: Molten Glass Personalizaiton Method: Sandblast Etch

| Size | SKU    | H x W x D                | Wt (IBs) | Price    |
|------|--------|--------------------------|----------|----------|
| S    | 140010 | 3-1/2" x 4-1/8" x 1-3/4" | 2.0      | \$59.00  |
| Μ    | 140012 | 4-1/2" x 5-1/2" x 2-1/8" | 5.0      | \$99.00  |
| L    | 140013 | 5-1/2" x 6-7/8" x 2-1/2" | 6.0      | \$139.00 |

## Description

This Molten Glass Peak Iceberg Award is given to recognize those that are hard working and display great leadership. Recognize excellence or a milestone achievement in your group or office by engraving a name, company logo, or personal message for free.