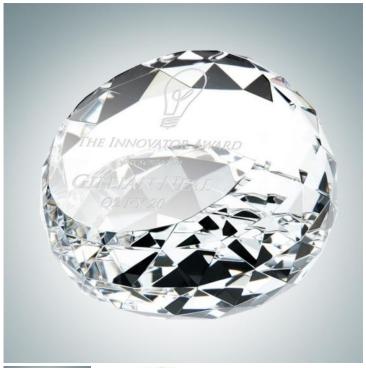

## **Clear Gem Cut Slant Dome Paperweight**

Material: Optical Crystal

Personalizaiton Method: Sandblast Etch

| Size | SKU    | H x W x D    | Wt (IBs) | Price   |
|------|--------|--------------|----------|---------|
| NA   | 101440 | 2" x 3" x 3" | 2.0      | \$49.00 |

## **Description**

Our unique personalized Gem Cut Slant Dome Paperweight expresses your sentiment and adds a personal touch to her display shelf or desk! We artfully engrave your personal heartfelt message along with any artwork you choose from our Free Artwork Selection. Whether she is your Mom, Grandma, Nana or Aunt - she�II love this gift and will treasure it every day!