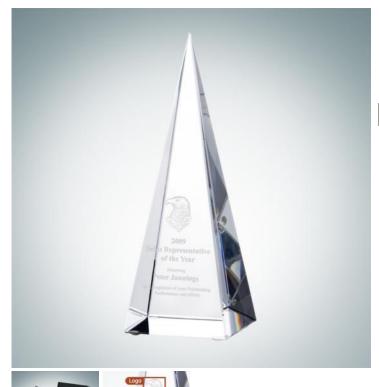

## **Pyramid Tower**

Material: Optical Crystal

Personalizaiton Method: Sandblast Etch

| Size | SKU    | H x W x D                | Wt (IBs) | Price    |
|------|--------|--------------------------|----------|----------|
| NA   | 100760 | 7-1/2" x 2-3/4" x 2-3/4" | 3.0      | \$129.00 |

## **Description**

The Pyramid Tower Award is sculptured of Optic Crystal and symbolizes successful endeavors. Give this magnificent Optical Crystal Pyramid Tower Award to those who display daily achievements and a strong commitment to success. Use our Free Personalization Service to engrave your company logo and texts. It's perfect for all employee recognition events.