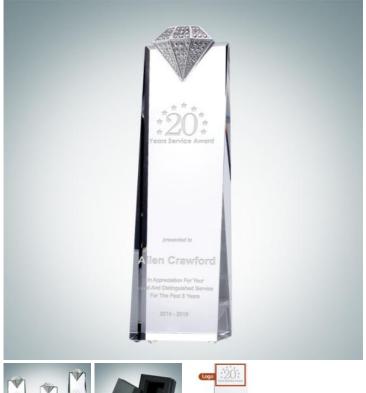

## **Luxury Diamond Tower**

Material: Optical Crystal, Metal

Personalizaiton Method: Sandblast Etch

| Size | SKU    | H x W x D             | Wt (IBs) | Price    |
|------|--------|-----------------------|----------|----------|
| S    | 100491 | 8-1/4" x 2-3/4" x 2"  | 3.5      | \$99.00  |
| M    | 100492 | 9-1/4" x 2-3/4" x 2"  | 3.8      | \$119.00 |
| L    | 100493 | 10-1/4" x 2-3/4" x 2" | 4.1      | \$129.00 |

## **Description**

Diamonds are known for its unbreakable, hard quality and shine. Give this award to those who are hard-working and shine from the rest. Personalize this award using our free engraving service to show your appreciation. Perfect for corporate promotions.