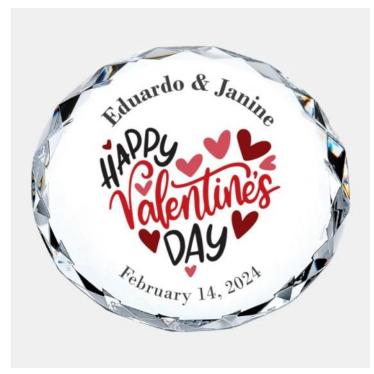

## Pre-Designed Happy Valentine's Day Color Imprinted Gem-Cut Paperweight

Material: Optical Crystal

Personalizaiton Method: Pre-Designed Color Imprint

| Size | SKU       | HxWxD                  | Wt (IBs) | Price   |
|------|-----------|------------------------|----------|---------|
| NA   | 101490CV1 | 3/4" x 3-1/2" x 3-1/2" | 1.0      | \$45.00 |

## **Description**

This Pre-Designed Happy Valentine's Day Color Imprinted Gem-Cut Paperweight is an ideal gift for any corporate promotions, celebration events, or personal gift giving occasions, including Wedding & Anniversary, Valentine's Day, or Birthday, with our free personalization and engraving services.