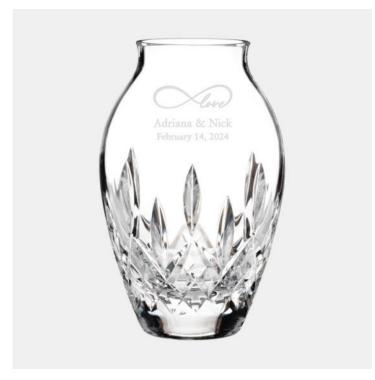

## **Pre-Designed Love Infinity Waterford Giftology Lismore Candy Bud Vase**

Material: Lead Crystal

Personalizaiton Method: Pre-Designed Art

| Size | SKU      | HxWxD                            | Wt (IBs) | Price    |
|------|----------|----------------------------------|----------|----------|
| NA   | 210370V1 | 5" x 3-1/2" dia; Base:<br>1-7/8" | 4.0      | \$135.00 |

## **Description**

This Pre-Designed Love Infinity Waterford Giftology Lismore Candy Bud Vase is an ideal gift for any corporate promotions, celebration events, or personal gift giving occasions, including Wedding & Anniversary, Valentine's Day, or Birthday, with our free personalization and engraving services.