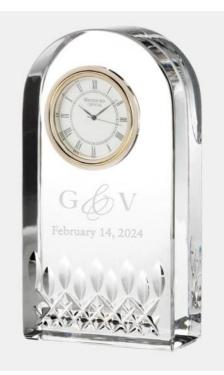

## Pre-Designed Couple Waterford Giftology Lismore Essence Clock

Material: Lead Crystal Personalizaiton Method: Pre-Designed Art

| Size | SKU      | H x W x D                | Wt (IBs) | Price    |
|------|----------|--------------------------|----------|----------|
| NA   | 210450W1 | 5-1/2" x 2-3/8" x 1-1/4" | 5.0      | \$255.00 |

## Description

This Pre-Designed Couple Waterford Giftology Lismore Essence Clock is an ideal gift for any love and romantic celebration events or personal gift giving occasions, including Valentine's Day, Birthdays, Engagements, Weddings, and Anniversaries, with our free personalization and high-quality engraving services.