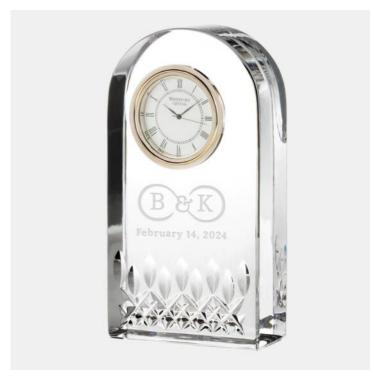

## Pre-Designed Infinity Waterford Giftology Lismore Essence Clock

Material: Lead Crystal

Personalizaiton Method: Pre-Designed Art

| Size | SKU      | H x W x D                | Wt (IBs) | Price    |
|------|----------|--------------------------|----------|----------|
| NA   | 210450V1 | 5-1/2" x 2-3/8" x 1-1/4" | 5.0      | \$255.00 |

## **Description**

This Pre-Designed Infinity Waterford Giftology Lismore Essence Clock is the ideal gift for Mother's Day or any personal gift giving occasions, including Wedding & Anniversary, Valentine's Day, or Birthday, with our free personalization and engraving services.