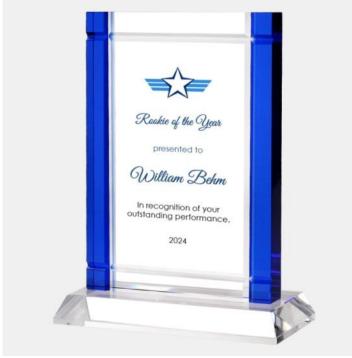

## Color Imprinted Classic Blue Deco Award (Crystal Base)

Material: Optical Crystal

Personalizaiton Method: Color Imprint

| Size | SKU     | HxWxD                | Wt (IBs) | Price    |
|------|---------|----------------------|----------|----------|
| NA   | 101981C | 7-3/4" x 6" x 2-1/2" | 3.5      | \$155.00 |

## **Description**

Honor corporate excellence and celebrate milestone achievements with this Color Imprinted Classic Blue Deco Award (Crystal Base). Personalize this piece by engraving the recipient name, company logo, and award details such as Years of Service, Retirement, Sales Achievements, and Leadership Recognition with our free high-quality personalization and engraving services.