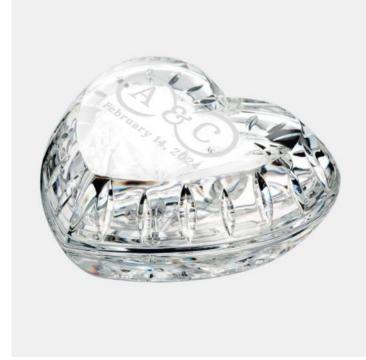

## Pre-Designed Infinity Waterford Giftology Heart Box

Material: Lead Crystal Personalizaiton Method: Pre-Designed Art

| Size | SKU      | H x W x D            | Wt (IBs) | Price    |
|------|----------|----------------------|----------|----------|
| NA   | 210610V1 | 1-7/8" x 4-1/2" x 3" | 2.4      | \$135.00 |

## Description

This Pre-Designed Infinity Waterford Giftology Heart Box is an ideal gift for corporate promotion or celebration event or any personal gift giving occasions, Wedding & Anniversary, Valentine's Day, or Birthday with our free personalization and engraving services.